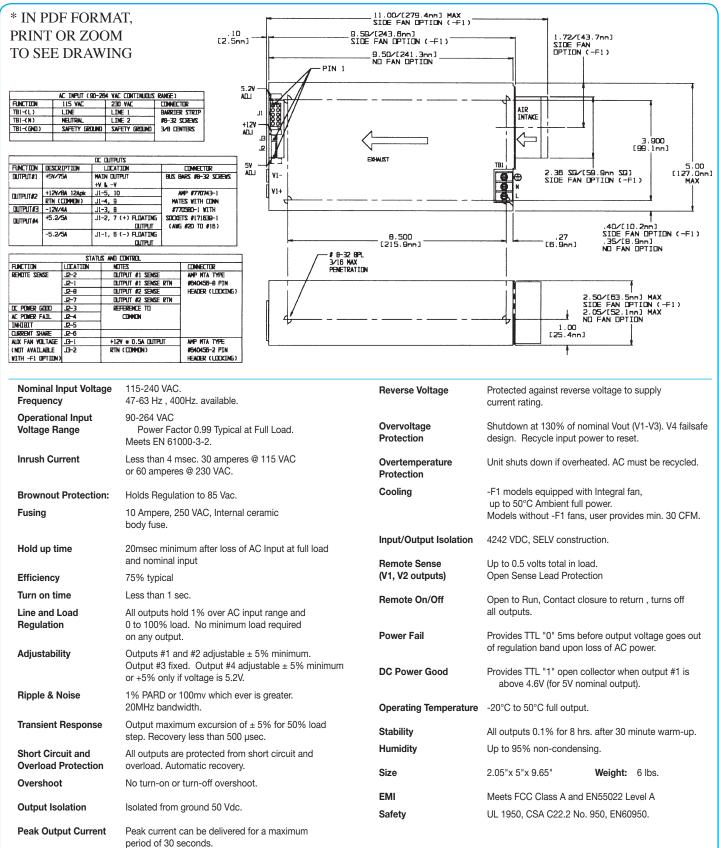

|            | OUTPUT<br>VOLTAGE (VDC) | OUTPUT<br>AMPERS (MAX) | OUTPUT<br>POWER (WATTS) |
|------------|-------------------------|------------------------|-------------------------|
| <b>V</b> 1 | 2 to 48                 | 75                     | 500                     |
| V2         | 10 to 24                | 8/12pk                 | 100                     |
| <b>V</b> 3 | 5 to 24                 | 4**                    | 60                      |
| <b>V</b> 4 | 5 to 24                 | 5                      | 60                      |

\* 600W Single output rated. Consult factory for details. \*\*10 Amp Capable, Consult factory for details.

3601 VETERANS HIGHWAY RONKONKOMA, NEW YORK 11779 TEL (631) 981-7231 FAX (631) 981-7266

VISIT US ON THE WEB: http://www.switchpwr.com