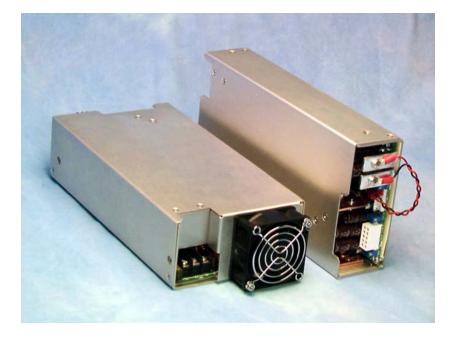

## TR-500 LOW PROFILE -500 WATTS

ONE TO FOUR OUTPUTS - POWER FACTOR CORRECTED 90-264 VAC

## FEATURES:

Low Profile 2.05" x 5" x 9.65" Size One to Four outputs All Outputs Independent (No Minimum Load Required) Meets EN55022 Level A / FCC Class A No Additional Cooling Required up to 50 °C Power Factor Corrected Input (90-264VAC) Active Current Share Capability Remote Sense On V1, V2 Outputs Greater than 150,000 Hrs MTBF

## TR-500 SERIES 500 WATT COMPACT SIZE