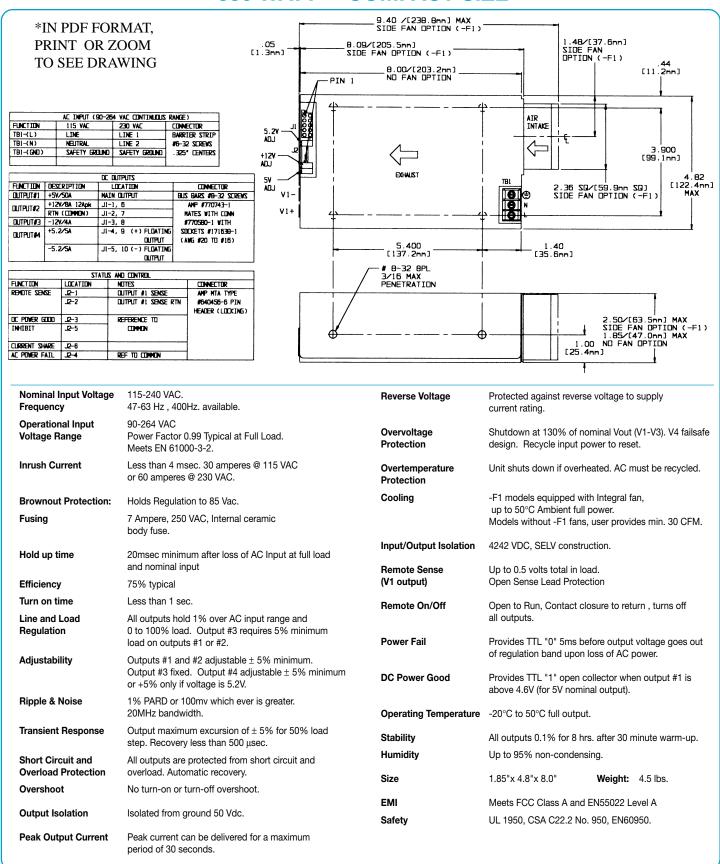

|            | OUTPUT        | OUTPUT       | OUTPUT        |
|------------|---------------|--------------|---------------|
|            | VOLTAGE (VDC) | AMPERS (MAX) | POWER (WATTS) |
| V1         | 2 to 48       | 50           | 350           |
| <b>V2</b>  | 10 to 24      | 8/12pk       | 100           |
| <b>V</b> 3 | 5 to 24       | 4            | 60            |
| <b>V</b> 4 | 5 to 24       | 5            | 60            |