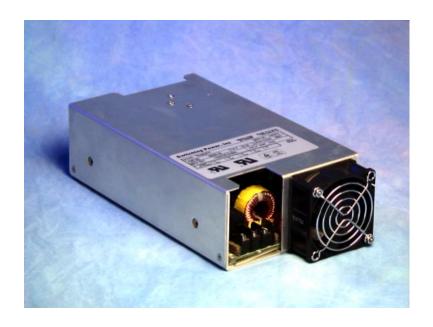

## **FEATURES:**

Low Profile 1.85" x 4.8" x 8.0" in Size
One to Four outputs
Meets EN55022 Level A / FCC Class A
No Additional Cooling Required up to 50 °C
Power Factor Corrected Input (90-264VAC)
Active Current Share Capability
Remote Sense On V1 Output
Greater than 150,000 Hrs MTBF

## TR-350 SERIES 350 WATT COMPACT SIZE

SERIES BREAKDOWN: TR-350X1-P-(F1)

where X1= S for Single output, D for Dual output, T for Triple output or Q for Quad output Leave off the -(F1) if the user will provide cooling.