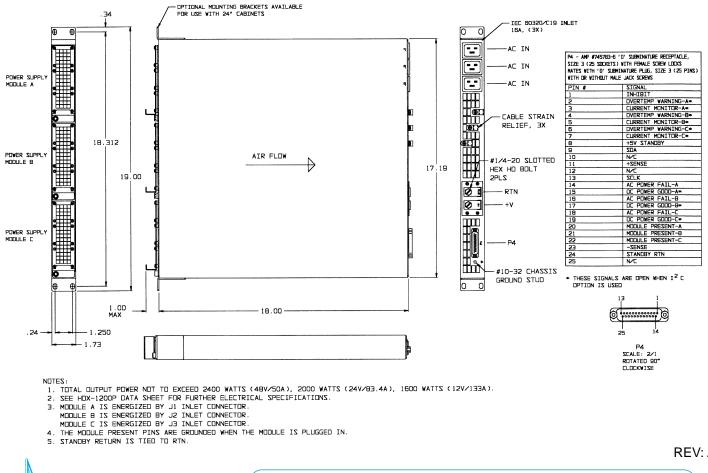

- ONLY 1U HIGH (1.73")
- 2400 WATT HOT SWAP RACK SYSTEM USING THREE HDX-1200P PLUG-IN MODULES
- I<sup>2</sup>C SERIAL DATA BUS OPTION
- 19" or 24" RACK MOUNTABLE

SWITCHING POWER, INC

Regulated D.C. Power

- POWER FACTOR CORRECTED INPUT, 90-264VAC
- LEDS INCLUDED INDICATE INDIVIDUAL POWER SUPPLY STATUS
- N+1 REDUNDANCY PROVIDED WITH INTEGRAL "ORING" DIODES
- EASY INPUT / OUTPUT CONNECTIONS PROVIDED
- HOLDS 2 OR 3 MODEL HDX-1200P SUPPLIES
- CLASS B EMI INPUT FILTER AND STANDARD IEC 60320 INLETS (X3)
- **OUTPUT CAPABILITY:** 48V/50A
  - 24V/83.4A 2000W

2400W

1600W 12V/133A

3601 VETERANS HIGHWAY

**RONKONKOMA, NEW YORK 11779** 

TEL (631) 981-7231 FAX (631) 981-7266

REV: A

VISIT US ON THE WEB:

http://www.switchpwr.com