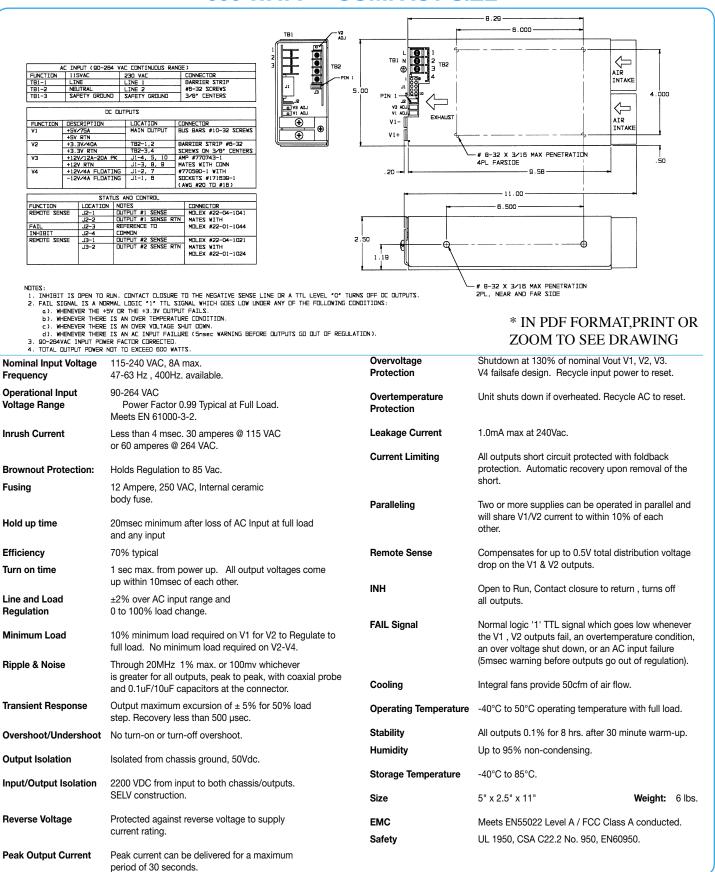

|            | OUTPUT<br>VOLTAGE (VDC) | OUTPUT<br>AMPERS (MAX) | OUTPUT<br>POWER (WATTS) |
|------------|-------------------------|------------------------|-------------------------|
| V1         | 1.8 to 48               | 75                     | 600                     |
| <b>V2</b>  | 1.8 to 24               | 40                     | 200                     |
| <b>V</b> 3 | 5 to 24                 | 12/20pk                | 150                     |
| <b>V</b> 4 | 5 to 24                 | 4                      | 75                      |