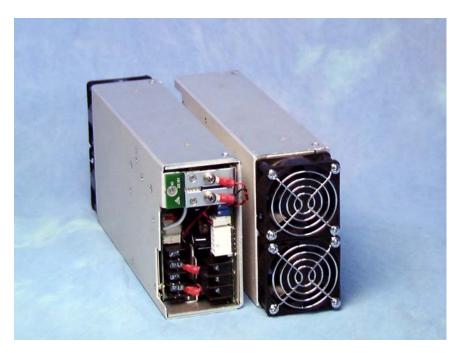

## GNX-600

## LOW PROFILE -600 WATTS

ONE TO FOUR OUTPUTS - POWER FACTOR CORRECTED 90-264 VAC 40 AMP CAPABILITY ON V2 - 75 AMPS ON V1

## **FEATURES:**

Low Profile 2.5" x 5" x 11" in Size
One to Four outputs
Meets EN55022 Level A / FCC Class A
No Additional Cooling Required up to 50 °C
Power Factor Corrected Input (90-264VAC)
Remote Sense On V1, V2 Outputs
Greater than 150,000 Hrs MTBF
Zero Wire Current Share on V1 & V2 Outputs

## GNX-600 SERIES 600 WATT COMPACT SIZE