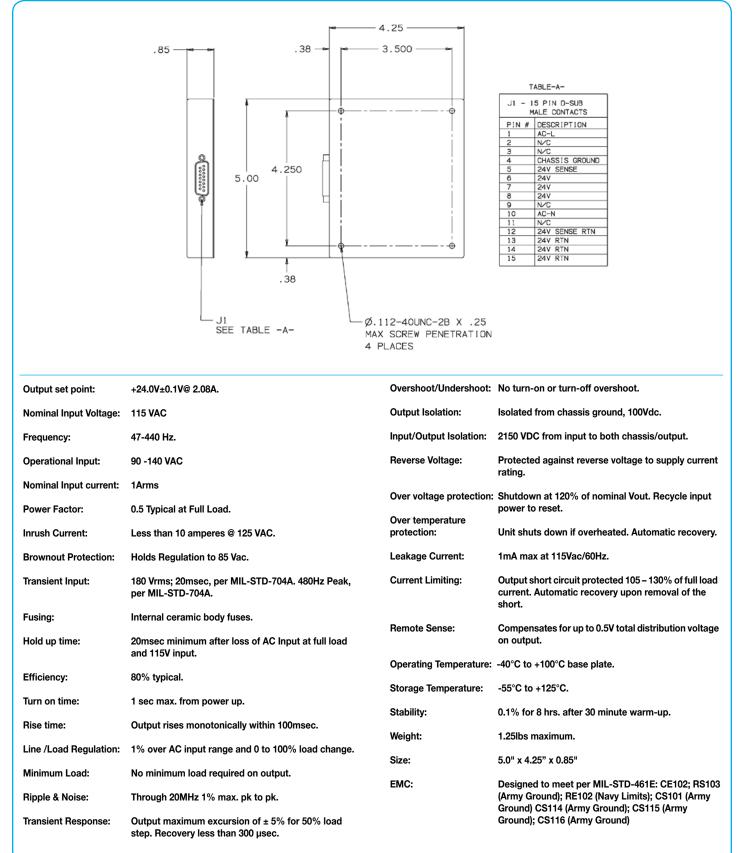

## **FEATURES:**

Low Profile 5.0" x 4.25" x 0.85" Size Single Output Operational Temperature -40°C to 100 °C Remote Sense Output

Designed to meet the following specifications: High Temperature per MIL-STD-810F, Method 501.4 Procedure I and II Low Temperature per MIL-STD-810F, Method 502.4 Procedure I and II Humidity per MIL-STD-810F, Method 507.4(Non Operational) Pressure Altitude per MIL-STD-810F, Method 500.4 Procedure I up to 40,000ft Non-operational Pressure Altitude per MIL-STD-810F, Method 500.4 Procedure II up to 10,000ft operational Fungus per MIL-STD-810F, Method 508.4 Sand and Dust per MIL-STD-810F, Method 510.4 Procedures I, II and III Salt Fog per MIL-STD-810F, Method 509.4 Vibration per MIL-STD-810F, Method 514.5 Category 6, procedure I composite wheeled, and US highway truck Shock: +/-15g for 11ms, half sine, each direction, all 3 axes Bench Handling: MIL-STD-810F, Method 516.5, Procedure VI.