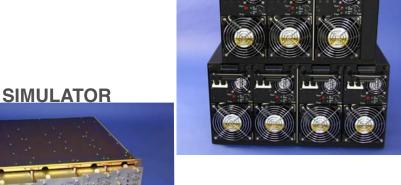

# **CUSTOM RACK POWER SYSTEMS**

### **AIRBOURNE**



# SIGNAL PROCESSOR



**MOBILE RADAR** 



#### **SHIPBOURNE**





## **FEATURES:**

- Proudly Made in U.S.A.
- Increased Energy Storage.
- Range of Output Volts from 1.5V 450V.
- Custom Input/Output Configurations Available.
- Conformal Coating (Acrylic/Urethane/Parylene)
- · Configurable from 19" 24", with Mounting Rails.
- Micro USB/SNMP/HTTP Communication Interface.
- Design Flexibility Designed to Your Specifications.
- Hot Swappable Using Plug-in Power Modules (LRU's).
- Redundancy Provided With Internal Oring FET's/Diodes.
- Engineered for Reliability with High MTBF and Low MTTR.
- Use of COTS Components Reduces Cost and Saves Time.
- Rugged Designs Meeting MIL-STD's (i.e. 1399, 704, 461, 810, 901, etc...).
- Wide Range Single & 3Phase Inputs or DC Inputs From 24VDC 375VDC.