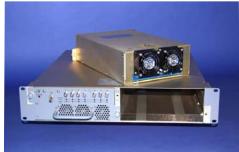

# **CUSTOM RACK POWER SYSTEMS**

### **AIRBOURNE**



# SIGNAL PROCESSOR



**MOBILE RADAR** 



#### **SHIPBOURNE**





## **FEATURES:**

- Proudly Made in U.S.A.
- Increased Energy Storage.
- Range of Output Volts from 1.5V 450V.
- Custom Input/Output Configurations Available.
- Conformal Coating (Acrylic/Urethane/Parylene)
- · Configurable from 19" 24", with Mounting Rails.
- Micro USB/SNMP/HTTP Communication Interface.
- Design Flexibility Designed to Your Specifications.
- Hot Swappable Using Plug-in Power Modules (LRU's).
- Redundancy Provided With Internal Oring FET's/Diodes.
- Engineered for Reliability with High MTBF and Low MTTR.
- Use of COTS Components Reduces Cost and Saves Time.
- Rugged Designs Meeting MIL-STD's (i.e. 1399, 704, 461, 810, 901, etc...).
- Wide Range Single & 3Phase Inputs or DC Inputs From 24VDC 375VDC.