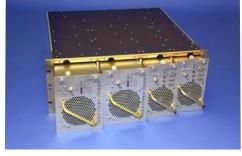

# **CUSTOM RACK POWER SYSTEMS**

### **AIRBOURNE**



# SIGNAL PROCESSOR



**MOBILE RADAR** 



#### **SHIPBOURNE**





## **FEATURES:**

- Proudly Made in U.S.A.
- Increased Energy Storage.
- Range of Output Volts from 1.5V 450V.
- Custom Input/Output Configurations Available.
- Conformal Coating (Acrylic/Urethane/Parylene)
- · Configurable from 19" 24", with Mounting Rails.
- Micro USB/SNMP/HTTP Communication Interface.
- Design Flexibility Designed to Your Specifications.
- Hot Swappable Using Plug-in Power Modules (LRU's).
- Redundancy Provided With Internal Oring FET's/Diodes.
- Engineered for Reliability with High MTBF and Low MTTR.
- Use of COTS Components Reduces Cost and Saves Time.
- Rugged Designs Meeting MIL-STD's (i.e. 1399, 704, 461, 810, 901, etc...).
- Wide Range Single & 3Phase Inputs or DC Inputs From 24VDC 375VDC.