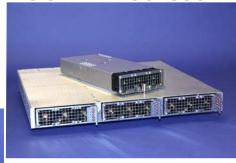

# **CUSTOM RACK POWER SYSTEMS**

### **AIRBOURNE**



# SIGNAL PROCESSOR



**MOBILE RADAR** 



#### **SHIPBOURNE**





## **FEATURES:**

- Proudly Made in U.S.A.
- Increased Energy Storage.
- Range of Output Volts from 1.5V 450V.
- Custom Input/Output Configurations Available.
- Conformal Coating (Acrylic/Urethane/Parylene)
- · Configurable from 19" 24", with Mounting Rails.
- Micro USB/SNMP/HTTP Communication Interface.
- Design Flexibility Designed to Your Specifications.
- Hot Swappable Using Plug-in Power Modules (LRU's).
- Redundancy Provided With Internal Oring FET's/Diodes.
- Engineered for Reliability with High MTBF and Low MTTR.
- Use of COTS Components Reduces Cost and Saves Time.
- Rugged Designs Meeting MIL-STD's (i.e. 1399, 704, 461, 810, 901, etc...).
- Wide Range Single & 3Phase Inputs or DC Inputs From 24VDC 375VDC.