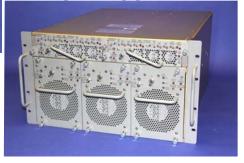

# **CUSTOM RACK POWER SYSTEMS**

### **AIRBOURNE**



# SIGNAL PROCESSOR



**MOBILE RADAR** 



#### **SHIPBOURNE**





## **FEATURES:**

- Proudly Made in U.S.A.
- Increased Energy Storage.
- Range of Output Volts from 1.5V 450V.
- Custom Input/Output Configurations Available.
- Conformal Coating (Acrylic/Urethane/Parylene)
- · Configurable from 19" 24", with Mounting Rails.
- Micro USB/SNMP/HTTP Communication Interface.
- Design Flexibility Designed to Your Specifications.
- Hot Swappable Using Plug-in Power Modules (LRU's).
- Redundancy Provided With Internal Oring FET's/Diodes.
- Engineered for Reliability with High MTBF and Low MTTR.
- Use of COTS Components Reduces Cost and Saves Time.
- Rugged Designs Meeting MIL-STD's (i.e. 1399, 704, 461, 810, 901, etc...).
- Wide Range Single & 3Phase Inputs or DC Inputs From 24VDC 375VDC.