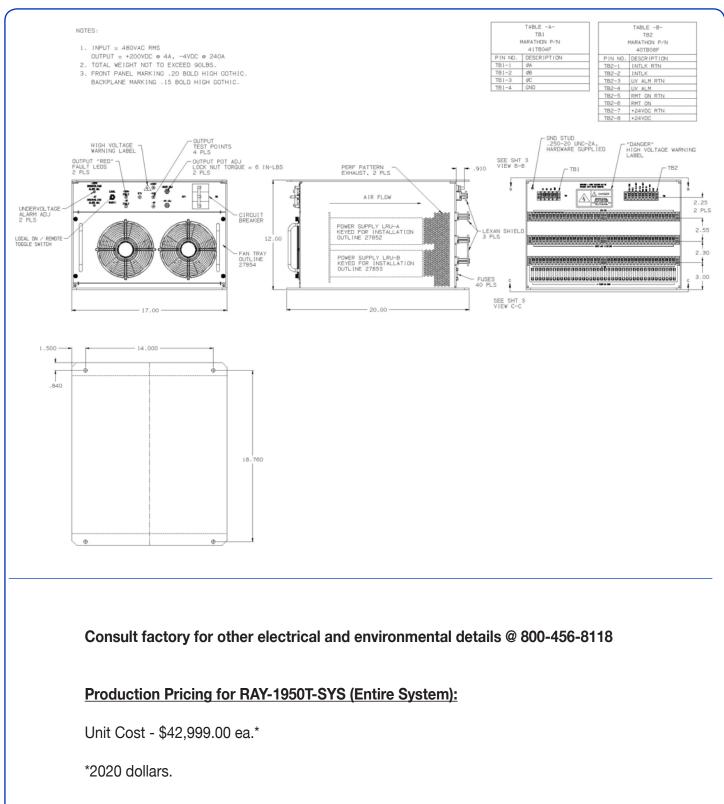

## **KEY FEATURES:**

- Patented High Voltage, Passive PFC with Low Harmonic Content.
- Provides Anti Thump Protection.
- 1,950W Peak Power Intended for use in a Radar Application.
- Operational 3 Phase Input 432-528Vac / 57-63Hz.
- Triple Output; -4Vdc / 240A, +200Vdc / 4A, +24Vdc / .5A.
- Custom Input/Output Configurations Available.
- Greater Than 500,000 MTBF Demonstrated.
- Modular Design for Ease of Serviceability.
- Ruggedized Mechanical Design.
- United States Air Force Approved.
- Proudly Made in U.S.A.