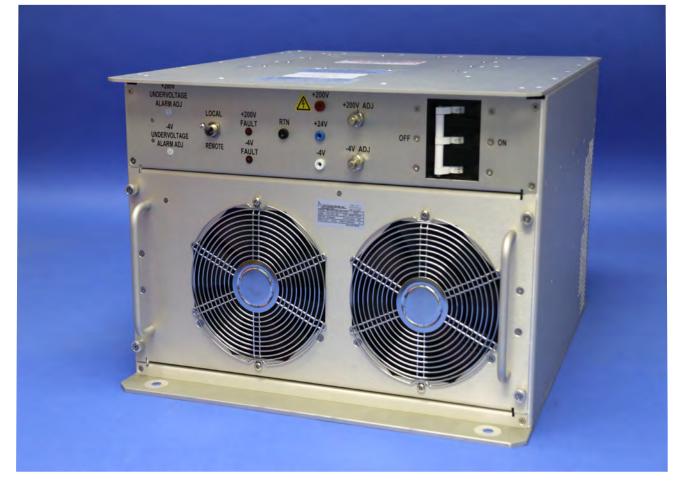

RAY-1950T RADAR POWER SUPPLY Three Phase 480Vac Input Rugged COTS Design

## **KEY FEATURES:**

- Patented High Voltage, Passive PFC with Low Harmonic Content.
- Provides Anti Thump Protection.
- 1,950W Peak Power Intended for use in a Radar Application.
- Operational 3 Phase Input 432-528Vac / 57-63Hz.
- Triple Output; -4Vdc / 240A, +200Vdc / 4A, +24Vdc / .5A.
- Custom Input/Output Configurations Available.
- Greater Than 500,000 MTBF Demonstrated.
- Modular Design for Ease of Serviceability.
- Ruggedized Mechanical Design.
- United States Air Force Approved.
- Proudly Made in U.S.A.