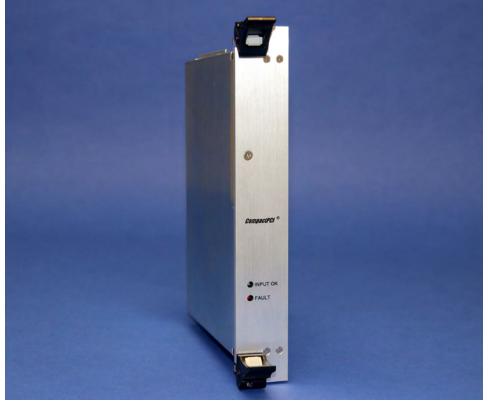

## **CPCI-350Q-P-38**

CompactPCI Power Supply 400 Watts (90-264Vac Input) 90 Amps Combined Output Current on +5V & +3.3V

**KEY FEATURES:** 

- 400 Watts in 6U x 8HP (two slots) x 160mm
- Wide Range AC Input (90-264Vac)
- Standard CompactPCI Voltages; 5V, 3.3V, ±12V +5/50A, +3.3/40A, +12V/12A, -12V/4A
- Power Factor Corrected
- N+1 Redundant with Internal Oring Diodes
- Zero Wire Current Sharing on +5V, +3.3V and +12V Outputs
- IEEE 1101.10 Compliant Front Panel with EMI Gasket, Guide Pins, Injector/ Extractor Handles and Keying
- PICMG CompactPCI® Existing Practice Compliant "APPENDIX B"
- Ruggedized Mechanical Design
- One Year Warranty
- Greater than 500,000 Hrs MTBF in Redundancy
- Proudly Made in U.S.A.