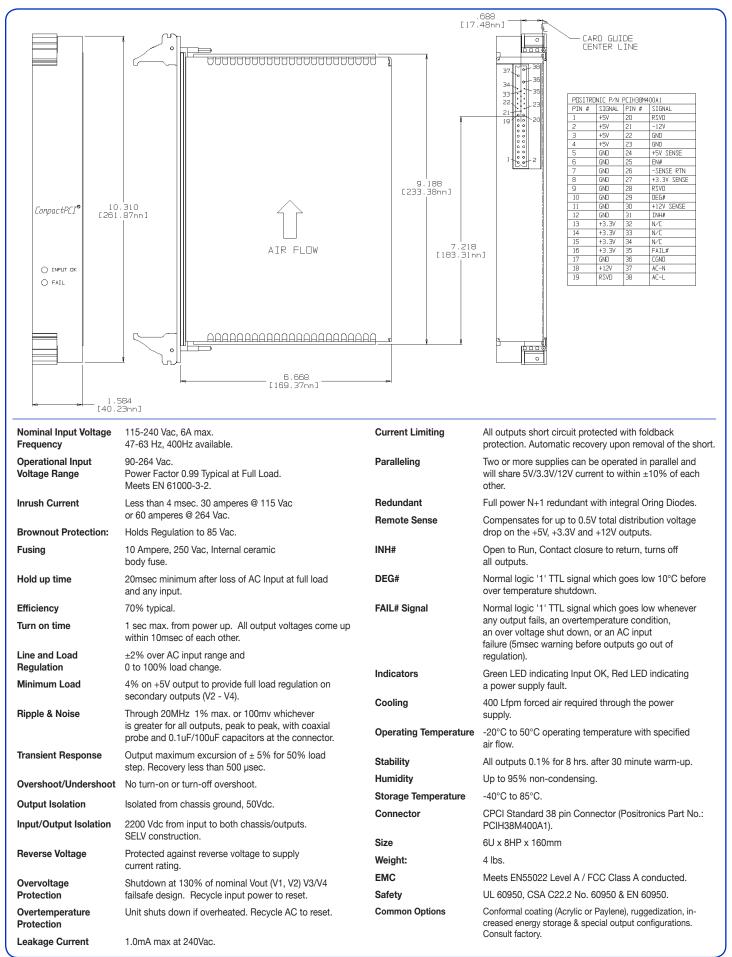

## **CPCI-350Q-P-38**

CompactPCI Power Supply 400 Watts (90-264Vac Input) 90 Amps Combined Output Current on +5V & +3.3V

**KEY FEATURES:** 

- 400 Watts in 6U x 8HP (two slots) x 160mm
- Wide Range AC Input (90-264Vac)
- Standard CompactPCI Voltages; 5V, 3.3V, ±12V +5/50A, +3.3/40A, +12V/12A, -12V/4A
- Power Factor Corrected
- N+1 Redundant with Internal Oring Diodes
- Zero Wire Current Sharing on +5V, +3.3V and +12V Outputs
- IEEE 1101.10 Compliant Front Panel with EMI Gasket, Guide Pins, Injector/ Extractor Handles and Keying
- PICMG CompactPCI® Existing Practice Compliant "APPENDIX B"
- Ruggedized Mechanical Design
- One Year Warranty
- Greater than 500,000 Hrs MTBF in Redundancy
- Proudly Made in U.S.A.