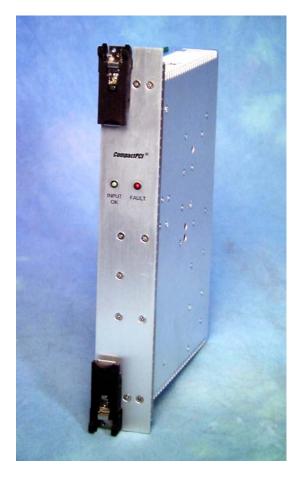

## CPCI-310Q-DC-47 300 Watts (20-40VDC) 250 Watts (18-20VDC) IPMI Capability

## FEATURES:

- 300 Watts in 6U x 8HP (two slots) x 160mm
- Wide Range DC Input
- Standard PCI Voltages 5V, 3.3V, ±12V +5/50A, +3.3/65A, +12V/12A, -12V/3A(4A Consult Factory)
- N+1 Redundant with Internal Oring Diodes
- Zero Wire Current Sharing on +5V, +3.3V and +12V Outputs
- IEEE 1101.10 Compliant Front Panel with EMI Gasket, Guide Pins, Injector/ Extractor Handles and Keying
- CompactPCI<sup>®</sup> Specification PICMG 2.11 R1.0
- Ruggedized Mechanical Design
- Two Year Warranty
- Greater than 500,000 Hrs MTBF in Redundancy