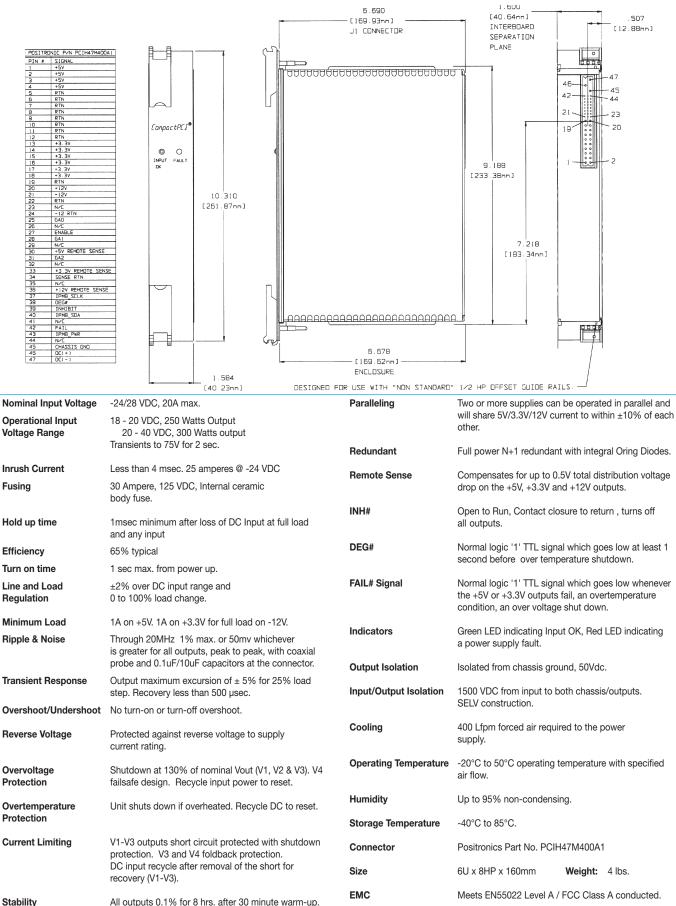

## CPCI-310Q-DC-47 300 Watts (20-40VDC) 250 Watts (18-20VDC) IPMI Capability

## FEATURES:

- 300 Watts in 6U x 8HP (two slots) x 160mm
- Wide Range DC Input
- Standard PCI Voltages 5V, 3.3V, ±12V +5/50A, +3.3/65A, +12V/12A, -12V/3A(4A Consult Factory)
- N+1 Redundant with Internal Oring Diodes
- Zero Wire Current Sharing on +5V, +3.3V and +12V Outputs
- IEEE 1101.10 Compliant Front Panel with EMI Gasket, Guide Pins, Injector/ Extractor Handles and Keying
- CompactPCI<sup>®</sup> Specification PICMG 2.11 R1.0
- Ruggedized Mechanical Design
- Two Year Warranty
- Greater than 500,000 Hrs MTBF in Redundancy

## CPCI-310Q-DC-47

Safety

UL 60950, CSA C22.2 No. 60950, EN60950.